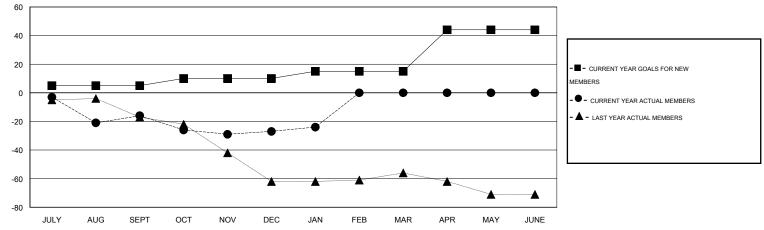

## GMT: JERRY SMITH

|               |                  | Clubs               |                            |                             | Members               |                    |                       |                              |                             |  |
|---------------|------------------|---------------------|----------------------------|-----------------------------|-----------------------|--------------------|-----------------------|------------------------------|-----------------------------|--|
|               | RESU             | ILTS FOR 2013-2014  |                            |                             | RESULTS FOR 2013-2014 |                    |                       |                              |                             |  |
| QUARTER       | NEW CLUB<br>GOAL | ACTUAL NEW<br>CLUBS | ACTUAL<br>DROPPED<br>CLUBS | ACTUAL NET<br>GAIN/<br>LOSS | QUARTER               | NEW MEMBER<br>GOAL | ACTUAL NEW<br>MEMBERS | ACTUAL<br>DROPPED<br>MEMBERS | ACTUAL NET<br>GAIN/<br>LOSS |  |
| JULY/AUG/SEPT | 0                | 0                   | 1                          | -1                          | JULY/AUG/SEPT         | 5                  | 18                    | 34                           | -16                         |  |
| OCT/NOV/DEC   | 0                | 0                   | 1                          | -1                          | OCT/NOV/DEC           | 5                  | 31                    | 42                           | -11                         |  |
| JAN/FEB/MAR   | 0                | 0                   | 0                          | 0                           | JAN/FEB/MAR           | 5                  | 8                     | 5                            | 3                           |  |
| APR/MAY/JUNE  | 1                | 0                   | 0                          | 0                           | APR/MAY/JUNE          | 29                 | 0                     | 0                            | 0                           |  |