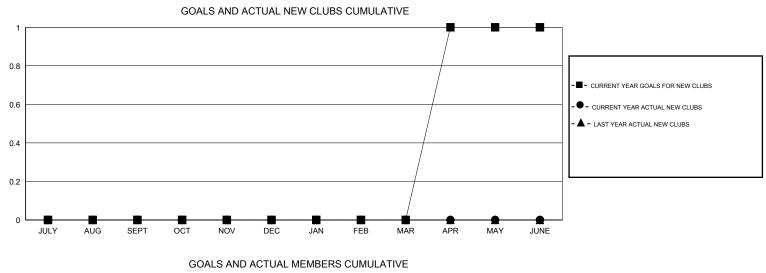

## GMT: JERRY SMITH

|               |                  | Clubs               |                            |                             | Members               |                    |                       |                              |                             |  |
|---------------|------------------|---------------------|----------------------------|-----------------------------|-----------------------|--------------------|-----------------------|------------------------------|-----------------------------|--|
|               | RESU             | ILTS FOR 2013-2014  |                            |                             | RESULTS FOR 2013-2014 |                    |                       |                              |                             |  |
| QUARTER       | NEW CLUB<br>GOAL | ACTUAL NEW<br>CLUBS | ACTUAL<br>DROPPED<br>CLUBS | ACTUAL NET<br>GAIN/<br>LOSS | QUARTER               | NEW MEMBER<br>GOAL | ACTUAL NEW<br>MEMBERS | ACTUAL<br>DROPPED<br>MEMBERS | ACTUAL NET<br>GAIN/<br>LOSS |  |
| JULY/AUG/SEPT | 0                | 0                   | 1                          | -1                          | JULY/AUG/SEPT         | 5                  | 18                    | 34                           | -16                         |  |
| OCT/NOV/DEC   | 0                | 0                   | 1                          | -1                          | OCT/NOV/DEC           | 5                  | 31                    | 42                           | -11                         |  |
| JAN/FEB/MAR   | 0                | 0                   | 0                          | 0                           | JAN/FEB/MAR           | 5                  | 8                     | 5                            | 3                           |  |
| APR/MAY/JUNE  | 1                | 0                   | 0                          | 0                           | APR/MAY/JUNE          | 29                 | 0                     | 0                            | 0                           |  |